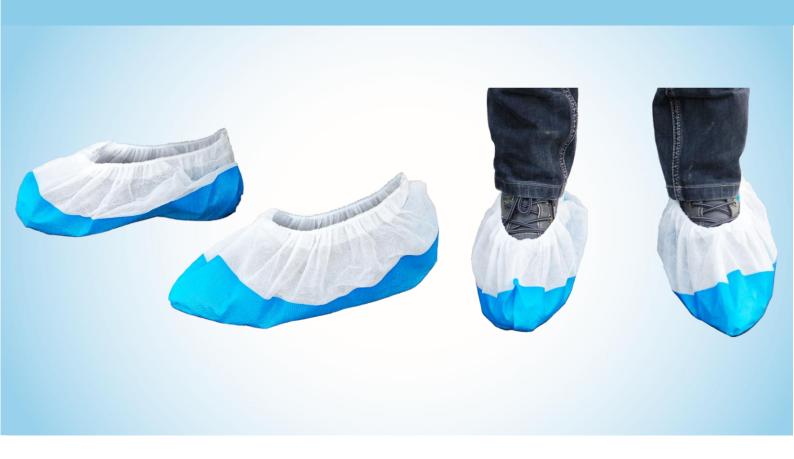

## **SPECIFICATIONS:**

- $\cdot\,$  Non-slip overshoe in unwoven propylene, non-sterile
- · Elastic tightening of the ankles for perfect support
- · Antiskid, reinforced and waterproof embossed sole
- $\cdot\,$  Color: white with blue sole
- · Dimensions: 16.5 x 41.5 cm
- · Grammage: 30g/m²

Our overshoes provide an effective barrier against bacteria and viruses. Wearing these protections also reduces the risk of accidents at work.